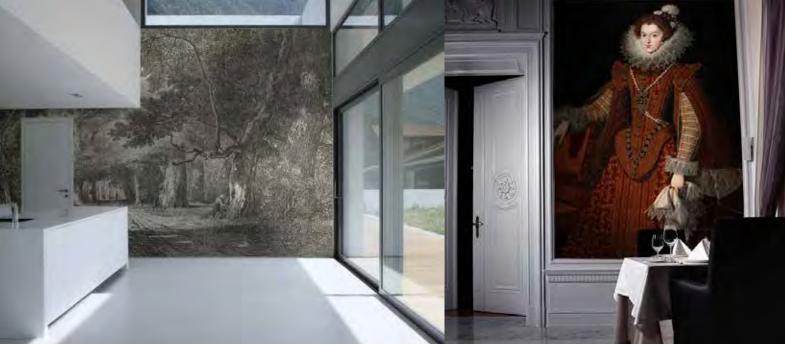

# Design & acoustic performances

ef. Gravure ancienne - La forêt ref. BAE - RMN - Anne d'Autriche

When combined with an acoustic absorbent from 1cm to 5cm, the **artolis** acoustic<sup>®</sup> coating offers a sound reduction, particularly for sound voices, and improves the acoustic comfort.