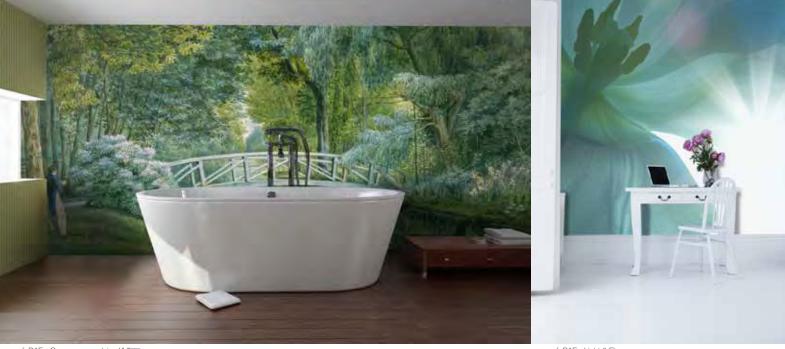

ref. Mulhousian spirit of panoramic scenery

# Design & acoustic performances

ef. Gravure ancienne - La forêt ref. BAE - RMN - Anne d'Autriche

When combined with an acoustic absorbent from 1cm to 5cm, the **artolis** acoustic<sup>®</sup> coating offers a sound reduction, particularly for sound voices, and improves the acoustic comfort.