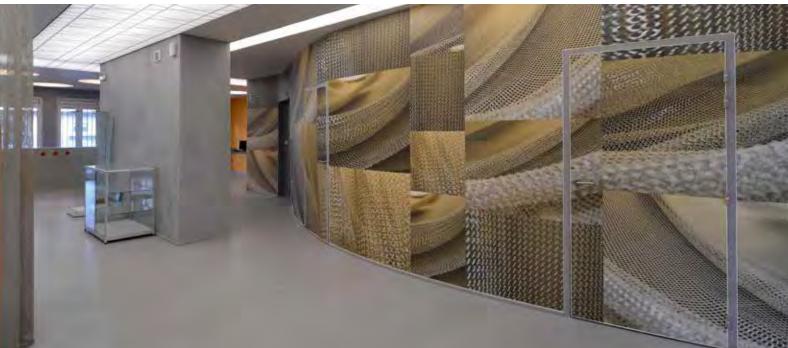

Technical elements such as switches or electric outlets are perfectly integrated within **artolis**® system.

showroom Decoranda | arch. d'intérieur : Kurt Wallaye

design Estrikor | Photo : Studio Rembrandt