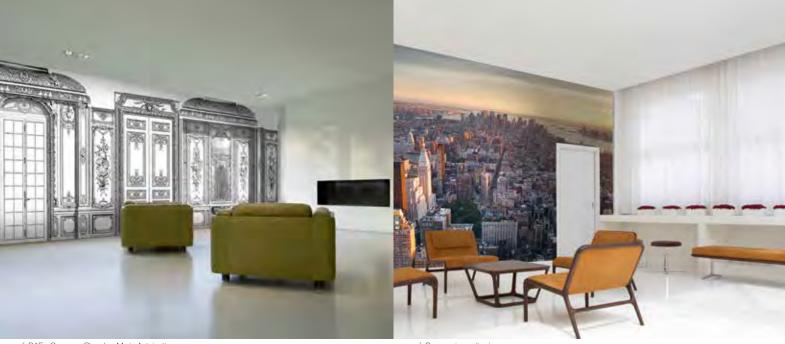

## Digital printing: a field of expertise

Thanks to HD digital printing technologies, your walls and ceilings can be printed with your own pictures (min. quality 360 dpi, 1/10<sup>th</sup> from the final format). They can be also printed thanks the artolis Editions®, the largest pictures collection.

artolis® coatings offers no limit of printing possibilities, up to 5m width with no welds.

artolis lumière® printed sheet will let you combine picture and light to create original wall spaces.

A field of expertise is the guarantee of:

#### Technical fabrics for your walls

ref. BAE - Gravure - Chambre Marie Antoinette

ref. Panoramique city view