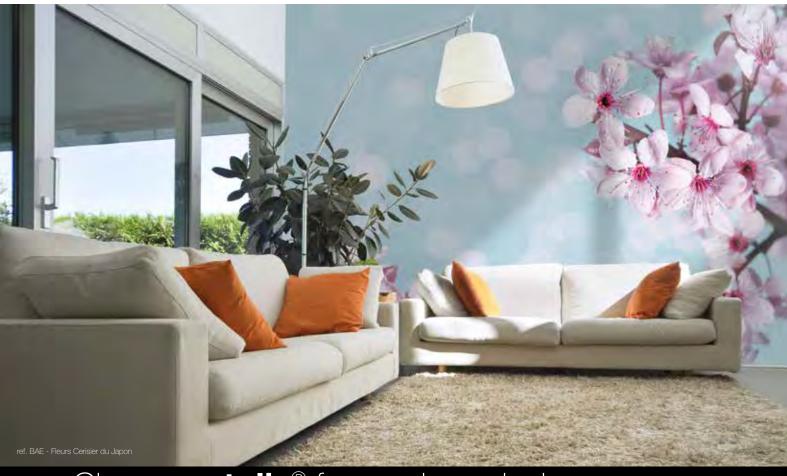

## Digital printing: a field of expertise

Thanks to HD digital printing technologies, your walls and ceilings can be printed with your own pictures (min. quality 360 dpi, 1/10<sup>th</sup> from the final format). They can be also printed thanks the artolis Editions®, the largest pictures collection.

artolis® coatings offers no limit of printing possibilities, up to 5m width with no welds.

artolis lumière® printed sheet will let you combine picture and light to create original wall spaces.

A field of expertise is the guarantee of: