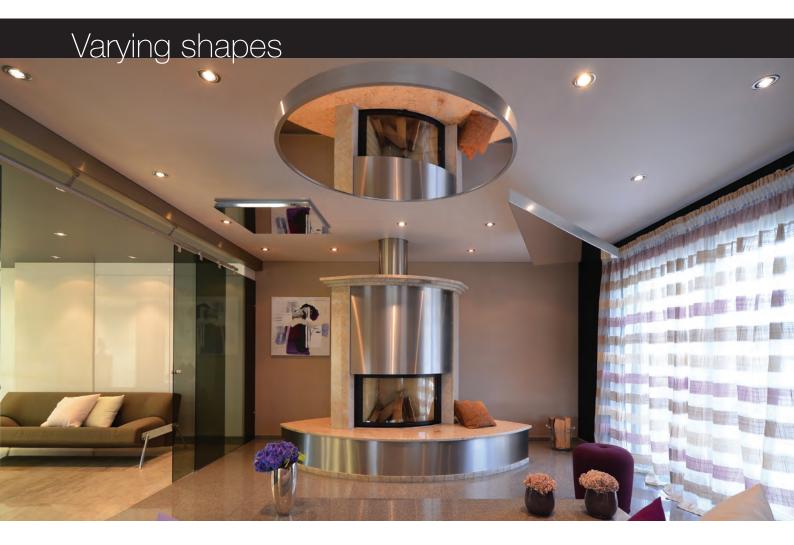

## Customize

The Barrisol® Mirror range is extremely light (292g/sqm). These new sheets are specifically designed to be fixed on aluminum frames and come in many shapes: rectangles, circles, triangles or squares.

Mirror touches bring light while large intense frames deepen the space, making Barrisol® Mirror sheets a perfect fit for all universes and enhancing inner decorations.

Barrisol® Mirror sheets are works of art, giving free reign to imagination, from classical to bold designs.