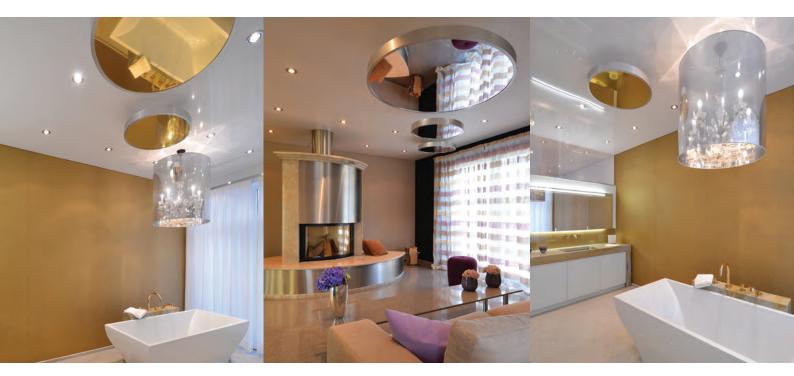

## Surprise !

The « Gold » and « Silver » finishes of Barrisol® Mirror sheets give space a unique character.

The silvery Barrisol® Mirror sheet blends into the background like a glass mirror. Resolutely modern, the silvery finish is impressive and displays a beautiful brightness. This innovative material widens spaces, conveying a contemporary and uncluttered touch to decorations.

Reminiscent of ancient Egypt's bronze mirrors and of the sophistication of neo-classical decorations, the golden finish rekindles spaces with elegance and brilliance. The delicate golden touch combines elegance with the material's high technicity.

## Customize

The Barrisol® Mirror range is extremely light (292g/sqm). These new sheets are specifically designed to be fixed on aluminum frames and come in many shapes: rectangles, circles, triangles or squares.

Mirror touches bring light while large intense frames deepen the space, making Barrisol® Mirror sheets a perfect fit for all universes and enhancing inner decorations.

Barrisol® Mirror sheets are works of art, giving free reign to imagination, from classical to bold designs.