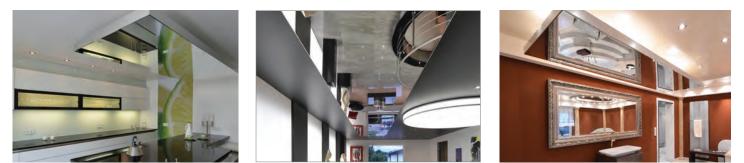

## Surprise !

The « Gold » and « Silver » finishes of Barrisol® Mirror sheets give space a unique character.

The silvery Barrisol® Mirror sheet blends into the background like a glass mirror. Resolutely modern, the silvery finish is impressive and displays a beautiful brightness. This innovative material widens spaces, conveying a contemporary and uncluttered touch to decorations.

Reminiscent of ancient Egypt's bronze mirrors and of the sophistication of neo-classical decorations, the golden finish rekindles spaces with elegance and brilliance. The delicate golden touch combines elegance with the material's high technicity.

Mirror touches bring light while large intense frames deepen the space, making Barrisol® Mirror sheets a perfect fit for all universes and enhancing inner decorations.

Barrisol® Mirror sheets are works of art, giving free reign to imagination, from classical to bold designs.