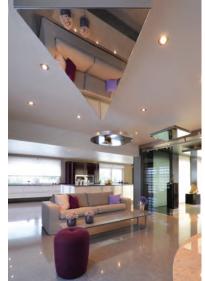

# An exceptional reflection

Designed to change the decoration without the need to modify the space, Barrisol® Mirror sheets decorate and delimitate spaces, multiply smaller volumes, bringing elegance and design to the rooms they are applied to.

When suspended to the ceiling, Barrisol® Mirror, with its reflections, brings subtle or more forceful touches of light and modernity.