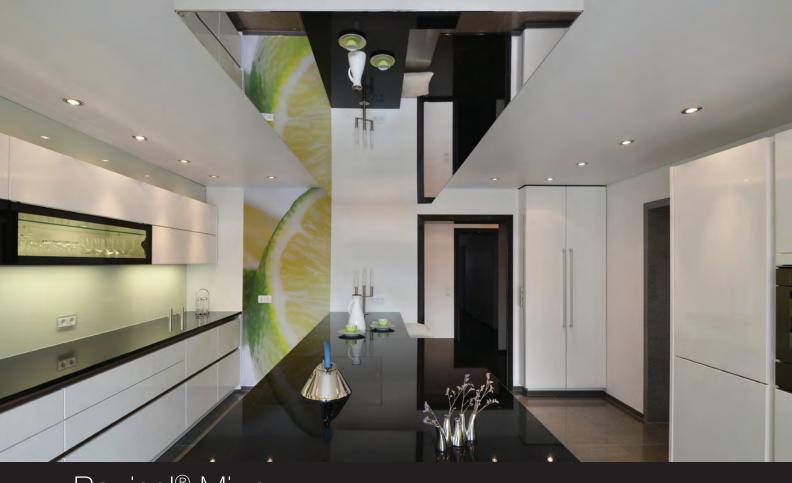

# An exceptional reflection

Designed to change the decoration without the need to modify the space, Barrisol® Mirror sheets decorate and delimitate spaces, multiply smaller volumes, bringing elegance and design to the rooms they are applied to.

When suspended to the ceiling, Barrisol® Mirror, with its reflections, brings subtle or more forceful touches of light and modernity.

## Surprise !

The « Gold » and « Silver » finishes of Barrisol® Mirror sheets give space a unique character.

The silvery Barrisol® Mirror sheet blends into the background like a glass mirror. Resolutely modern, the silvery finish is impressive and displays a beautiful brightness. This innovative material widens spaces, conveying a contemporary and uncluttered touch to decorations.