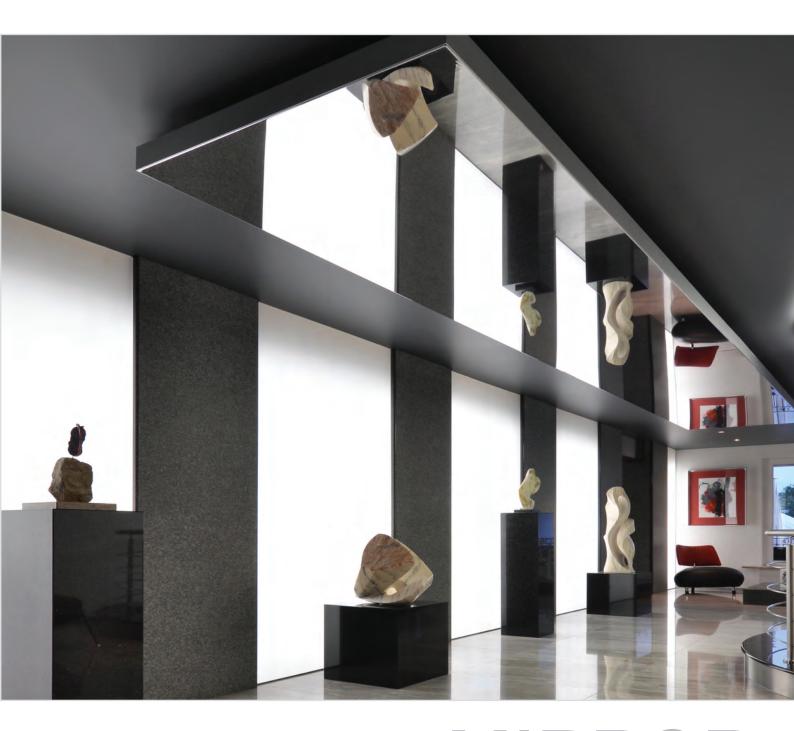

# An exceptional reflection

Designed to change the decoration without the need to modify the space, Barrisol® Mirror sheets decorate and delimitate spaces, multiply smaller volumes, bringing elegance and design to the rooms they are applied to.

When suspended to the ceiling, Barrisol® Mirror, with its reflections, brings subtle or more forceful touches of light and modernity.

## Customize

The Barrisol® Mirror range is extremely light (292g/sqm). These new sheets are specifically designed to be fixed on aluminum frames and come in many shapes: rectangles, circles, triangles or squares.

Mirror touches bring light while large intense frames deepen the space, making Barrisol® Mirror sheets a perfect fit for all universes and enhancing inner decorations.

Barrisol® Mirror sheets are works of art, giving free reign to imagination, from classical to bold designs.