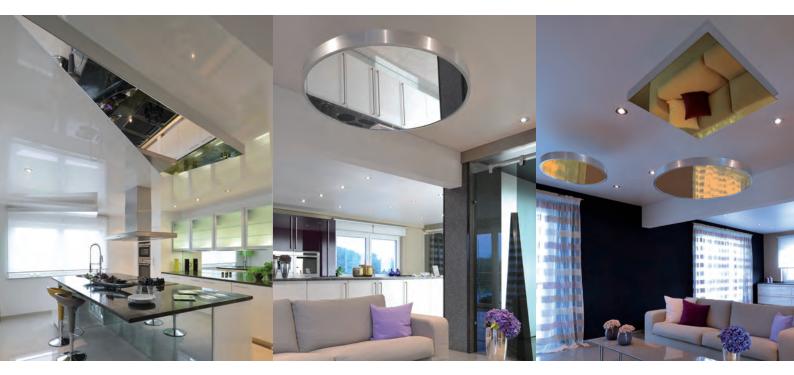

## Customize

The Barrisol® Mirror range is extremely light (292g/sqm). These new sheets are specifically designed to be fixed on aluminum frames and come in many shapes: rectangles, circles, triangles or squares.

Mirror touches bring light while large intense frames deepen the space, making Barrisol® Mirror sheets a perfect fit for all universes and enhancing inner decorations.

Barrisol® Mirror sheets are works of art, giving free reign to imagination, from classical to bold designs.